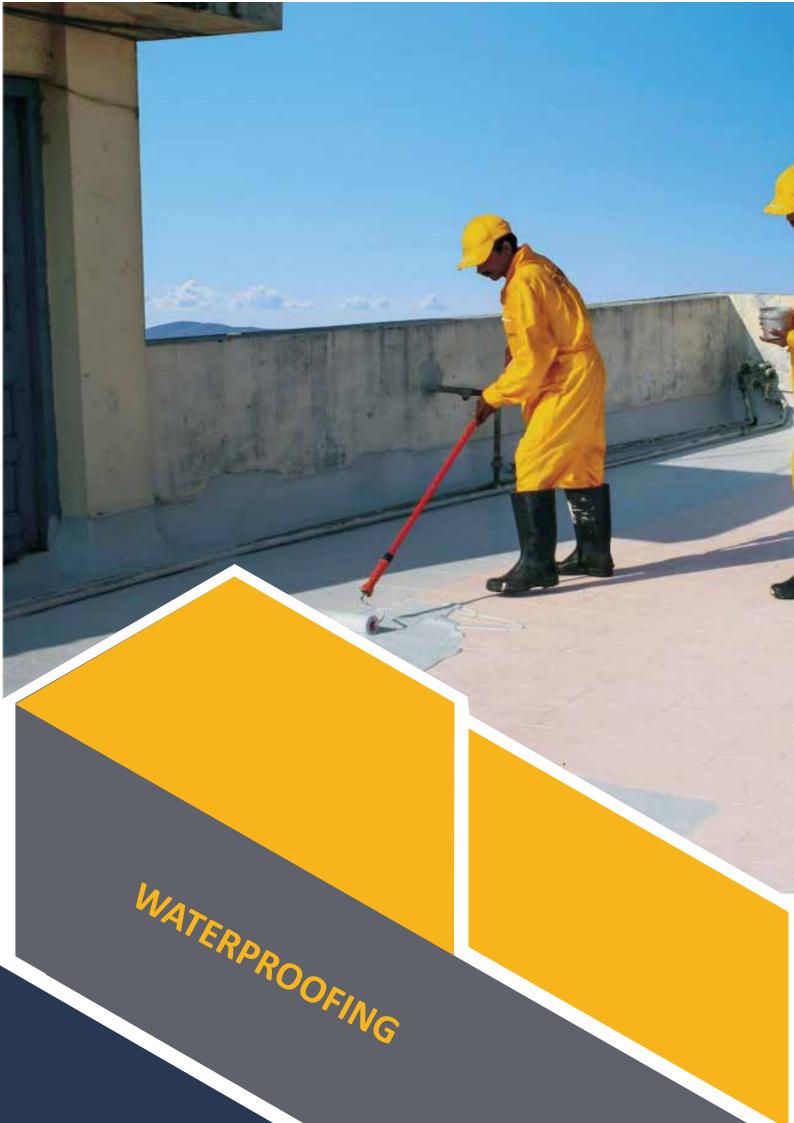

- 1- GENERAL CONSTRUCTION
- 2- PAVEMENT & CERAMIC
- 3- TINGING AND PAINTING WORKS
- 4- CONSTRUCTION METAL STRUCTURES INSTALLATION
- 5- SWIMMING POOLS INSTALLATION WORKS
- 6- INSTALLATION OF ELECTRICAL WIRING AND FIXTURES